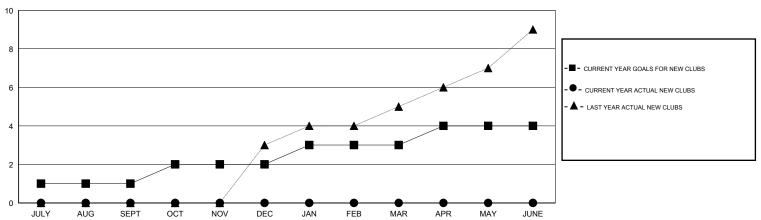

# LOCATION REP OF SRI LANKA

 $\mathsf{GMT}\;\mathsf{CA}\;6$ 

|               |                  | Clubs               |                            |                             |                       |                    | Members                    |                              |                             |
|---------------|------------------|---------------------|----------------------------|-----------------------------|-----------------------|--------------------|----------------------------|------------------------------|-----------------------------|
|               | RESU             | LTS FOR 2014-2015   |                            |                             | RESULTS FOR 2014-2015 |                    |                            |                              |                             |
| QUARTER       | NEW CLUB<br>GOAL | ACTUAL NEW<br>CLUBS | ACTUAL<br>DROPPED<br>CLUBS | ACTUAL NET<br>GAIN/<br>LOSS | QUARTER               | NEW MEMBER<br>GOAL | ACTUAL TOTAL MEMBERS ADDED | ACTUAL<br>DROPPED<br>MEMBERS | ACTUAL NET<br>GAIN/<br>LOSS |
| JULY/AUG/SEPT | 1                | 0                   | 1                          | -1                          | JULY/AUG/SEPT         | -15                | 6                          | 198                          | -192                        |
| OCT/NOV/DEC   | 1                | 0                   | 0                          | 0                           | OCT/NOV/DEC           | 30                 | 0                          | 0                            | 0                           |
| JAN/FEB/MAR   | 1                | 0                   | 0                          | 0                           | JAN/FEB/MAR           | 90                 | 0                          | 0                            | 0                           |
| APR/MAY/JUNE  | 1                | 0                   | 0                          | 0                           | APR/MAY/JUNE          | 75                 | 0                          | 0                            | 0                           |

#### GOALS AND ACTUAL NEW CLUBS CUMULATIVE