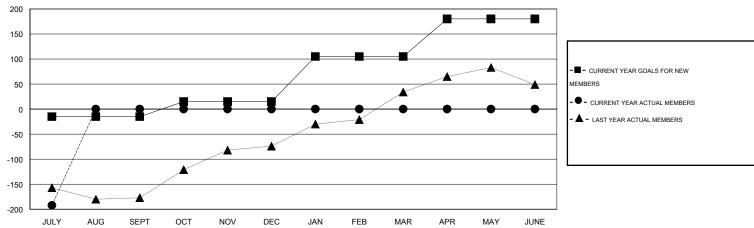

# LOCATION REP OF SRI LANKA

 $\mathsf{GMT}\;\mathsf{CA}\;6$ 

|               |                  | Clubs               |                            |                             |                       |                    | Members                    |                              |                             |
|---------------|------------------|---------------------|----------------------------|-----------------------------|-----------------------|--------------------|----------------------------|------------------------------|-----------------------------|
|               | RESU             | LTS FOR 2014-2015   |                            |                             | RESULTS FOR 2014-2015 |                    |                            |                              |                             |
| QUARTER       | NEW CLUB<br>GOAL | ACTUAL NEW<br>CLUBS | ACTUAL<br>DROPPED<br>CLUBS | ACTUAL NET<br>GAIN/<br>LOSS | QUARTER               | NEW MEMBER<br>GOAL | ACTUAL TOTAL MEMBERS ADDED | ACTUAL<br>DROPPED<br>MEMBERS | ACTUAL NET<br>GAIN/<br>LOSS |
| JULY/AUG/SEPT | 1                | 0                   | 1                          | -1                          | JULY/AUG/SEPT         | -15                | 6                          | 198                          | -192                        |
| OCT/NOV/DEC   | 1                | 0                   | 0                          | 0                           | OCT/NOV/DEC           | 30                 | 0                          | 0                            | 0                           |
| JAN/FEB/MAR   | 1                | 0                   | 0                          | 0                           | JAN/FEB/MAR           | 90                 | 0                          | 0                            | 0                           |
| APR/MAY/JUNE  | 1                | 0                   | 0                          | 0                           | APR/MAY/JUNE          | 75                 | 0                          | 0                            | 0                           |

#### GOALS AND ACTUAL MEMBERS CUMULATIVE

| DROPPED CLUBS: 1  DROPPED MEMBERS |                | 3 CLUBS OF 77 ADDED 1 OR MORE NEW MEMBERS | GENDER DISTRIBUT  MALE  FEMALE        | TION<br>1,702 (83.43%)<br>338 (16.57%) |            |
|-----------------------------------|----------------|-------------------------------------------|---------------------------------------|----------------------------------------|------------|
| DECEASED CLUB CANCELLED OTHER     | 1<br>23<br>174 | CLICK HERE FOR HEALTH ASSESSMENT DATA     | FAMILY UNIT MEMBERS HEAD OF HOUSEHOLD |                                        | 371<br>174 |
| TOTAL                             | 198            |                                           | NON-HEAD OF HOUSEHOLD                 | 197                                    |            |